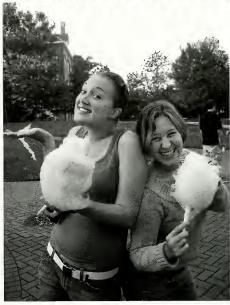

This book was inspired by the art movement known as Pop, as well as the brilliantly simplistic designs of previous editions of the Silhouette, published in the 1960s and 70s.

Openino 3

Pep Rally fun: Caroline Thompson 'OB and Claire Huddleston 'OB show Scottie spirit. "Hanging" around: Amy Herring 'O6 and Andrea Jones 'O6 lounge on the Inman porch. In the foam: Sarah Jones 'O9 and Dana Peterson 'O9 enjoy the foam party. True friends: Carlie Tilson 'O7 and Emmeline Creasy 'O6 hang out in Decatur.

Scottie Spirit: Lyndsey McAdams 'O8 in all of her Scottie gear. Some bubbles: Spring Walker 'O7 and Laurel Graefe 'O7 enjoyed the Foam Party sponsored by Social Council. A break: Ginny Vachon 'O7 at Laurel Wilson 'O7 hang out between classes. S'mores: Tracie Harris 'O6. Ny Oxendine 'O7 and Hillary Stewart 'O6 eat s'mores during the leadership retreat. Focus: Dr. Scott gives a lecture. Hanging out: Hannah Marine 'O7. Jenna Wells 'O7 and Celeste Fredericks' O7 hang out together at the foam party.