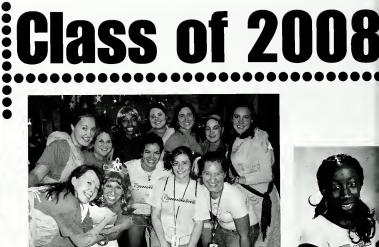

This section is dedicated to a truly exceptional class. These pages are filled with the faces of strong leaders, brilliant thinkers, and devoted workers. Over the past four years these ladies have proven their strength and perseverance and it has been a pleasure to be among them. We always aimed for excellence: be it in the classroom, the work place, abroad, or even Black Cat. We came together when it was most needed and committed our time and talents no matter how challenging the task. The color red has served us well, fittingly just as bold, daring, and passionate as we were. The time we have spent here at Agnes Scott College has been unforgettable and I can only hope that the contents of this book communicate that feeling. With great pride I would like to present the Vixens: Class of 2006.