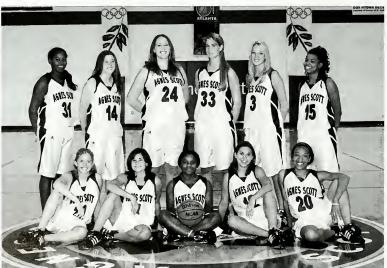

and Brittany Barnard 'O7

## Basketball

| Name                   | Year | Home Town         |
|------------------------|------|-------------------|
| Shelley Moore          | FY   | Roswell, GA       |
| Ashley Cohoon          | 50   | Lawrenceville, GA |
| Jamenda Whitehead      | 50   | College Park, GA  |
| Nikki Maples           | FY   | Alpharetta, GA    |
| Evan Joslin            | 50   | Dunwoody, GA      |
| Nicole Powell          | 50   | Maysville, GA     |
| Janee Blake            | 50   | College Park, GA  |
| Whitney Morgan         | 50   | Decatur, GA       |
| Caitlin Brightwell     | FY   | Roswell, GA       |
| Nicole Mitchell        | 50   | Conyers, GA       |
| Morgan Smith           | FY   | Rochester, NY     |
| Krist <i>e</i> n Davis | FY   | Memphis, TN       |







Basketball Team: Nicole Mitchell 'O8. Nicole Powell 'O8. Caitlin Brightwell 'O9. Morgan Smith 'O9. Shelley Moore 'O9. Janee Blake 'O8. Nikki Maples 'O9. Ashley Cohoon 'O8. Jamenda Whitehead 'O8. Evan Joslin 'O8. Whitney Morgan 'O8

It Begins: Ashley Cohoon '08 gets support from her teammates.

A few words: Assistant Coach Alex Stewart and Head Coach Joeleen Akin discuss plays.

Time Out: Coach Akin instructs the team during a time out.













Coach's Advice: Caitlin Brightwell '09 gives Coach Akin a pat on the back.

Scotties play good offense.

Quick huddle during time out.

**Practice:** Jamenda Whitehead 'O8 practices her shots.

Scotties work hard on defense.

# Swimming

#### Year FY JR FY FY FY SO

#### Hometown

St. Louis, MO Poltava, Ukraine Redmond, WA Atlanta, GA Charlo