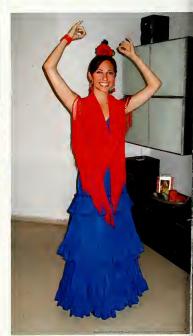

"Feria de abril": During her semester stay in Sevilla. Spain. Elizabeth Sattin 'O6 dressed up in a Flamenco dress in preparation for celebrating "Feria de abril."

At the Taj: Shaya Gregory 'O6 poses in front of the Taj Mahal while enjoying her trip to India.