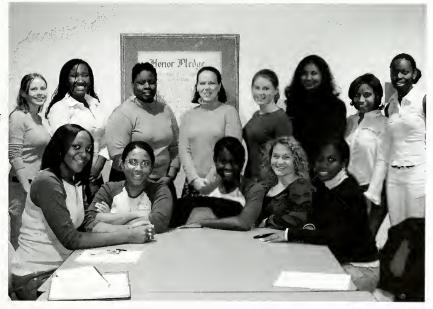

The Honor Code: First-year students stand together during an Agnes Scott tradition of signing the honor pledge.

It's all about the Fish: Suzanne Gordon '06 and Shaday Gallimore '06 present their fish drawings during the 2005 Leadership Retreat.