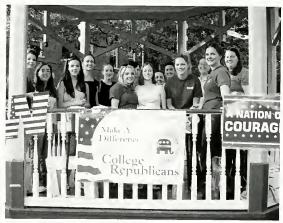

Karen Marie Edwards

Agnes Scott College Republicans: 3, 4; Agnes Scott Conservative Forum: 3 (Newspaper Editor); Habitat For Humanity: 1, 2 (Secretary), 3 (Secretary), 4 (VP); Pestle Board: 4 (President); Soccer: 1, 2; Softball: 3

Lauren T. Giddings

Agnes Scott College Republicans; Student Senate; Varsity Softball

Molly Elizabeth "Meg" Ginn

Blackfriars: 1, 2, 3, 4; Tower Council: 2, 3, 4; SEC: 1; SOS: 2, 3; Big Sister: 2, 3; Faust Club: 3; Senior Classical League: 2 (Vice President)