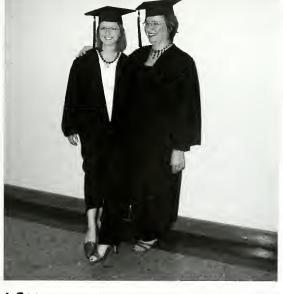

**Last Investiture:** President Mary Brown Bullock '66 makes her way to Gaines for Senior Investiture 2005.

**Short Chat:** Rachel Wacks 'O9 takes a moment to speak with Dean John Lucy during the Pep Rally.