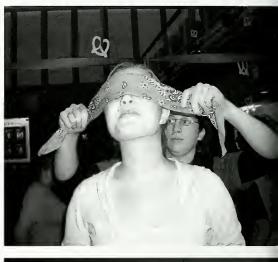

The Honor Code: First-year students stand together during an Agnes Scott tradition of signing the honor pledge.

It's all about the Fish: Suzanne Gordon '06 and Shaday Gallimore '06 present their fish drawings during the 2005 Leadership Retreat.