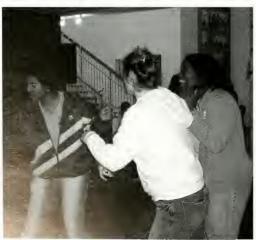

The Honor Code: First-year students stand together during an Agnes Scott tradition of signing the honor pledge.

It's all about the Fish: Suzanne Gordon '06 and Shaday Gallimore '06 present their fish drawings during the 2005 Leadership Retreat.