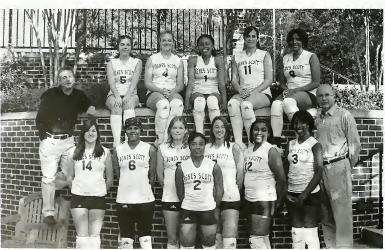

### Student Government Association (SGA)

SGA Members: Lizzie Casey
'O6, Michelle Currica 'O6,
Heather Rankins 'O8, Terica
Black 'O6, Arsed Jospeh 'O6,
Karis Senanu 'O6, Katie O'Briel
'O7, Abena Frempong 'O6, and
Sonal Chaddha 'O6