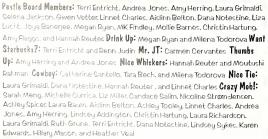

Lauren Leigh Bryant

Big Sister: 2, 3, 4; Blackfriars: 1, 2, 3, (Secretary) 4; Junior Production: 3 (Writer, Performer); Pestle Board: 4; SEC: 2, 3

Lizzie Casey

Class Officer: 2 (Secretary); Omicron Delta Epsilon: 3, 4 (Treasurer); Pestle Board: 4; SEC: 1, 2; SGA Exec Board: 4 (Treasurer); Student Senate: 3; Swimming: 2; Tower Council: 3: Yearbook: 1