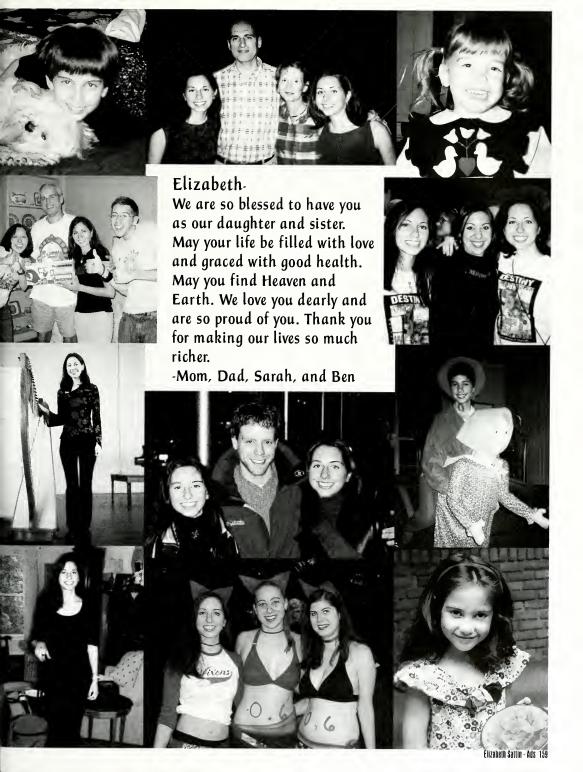

"Feria de abril": During her semester stay in Sevilla. Spain. Elizabeth Sattin 'O6 dressed up in a Flamenco dress in preparation for celebrating "Feria de abril."

At the Taj: Shaya Gregory 'O6 poses in front of the Taj Mahal while enjoying her trip to India.

Candace Renee Salim Stone Mountain, Georgia Sociology and Anthropology

Mariting and process to your

Catherine Ann Santello Chapel Hill, North Carolina Biology

ing graphs to offer any shown

Elizabeth Sattin Atlanta, Georgia Spanish and Psychology

### Elizabeth Sattin

Big Sister/Little Sister: 2; K.S., N. S-J., and L. M. Fan Club: 3, 4 (President); NSCS: 2, 3, 4; Psi Chi: 4; Psychology Club: 2, 3, 4; SEC: 2; ShowTime: 2, 3; Spanish tutor: 2, 3, 4; Tower Council: 3, 4